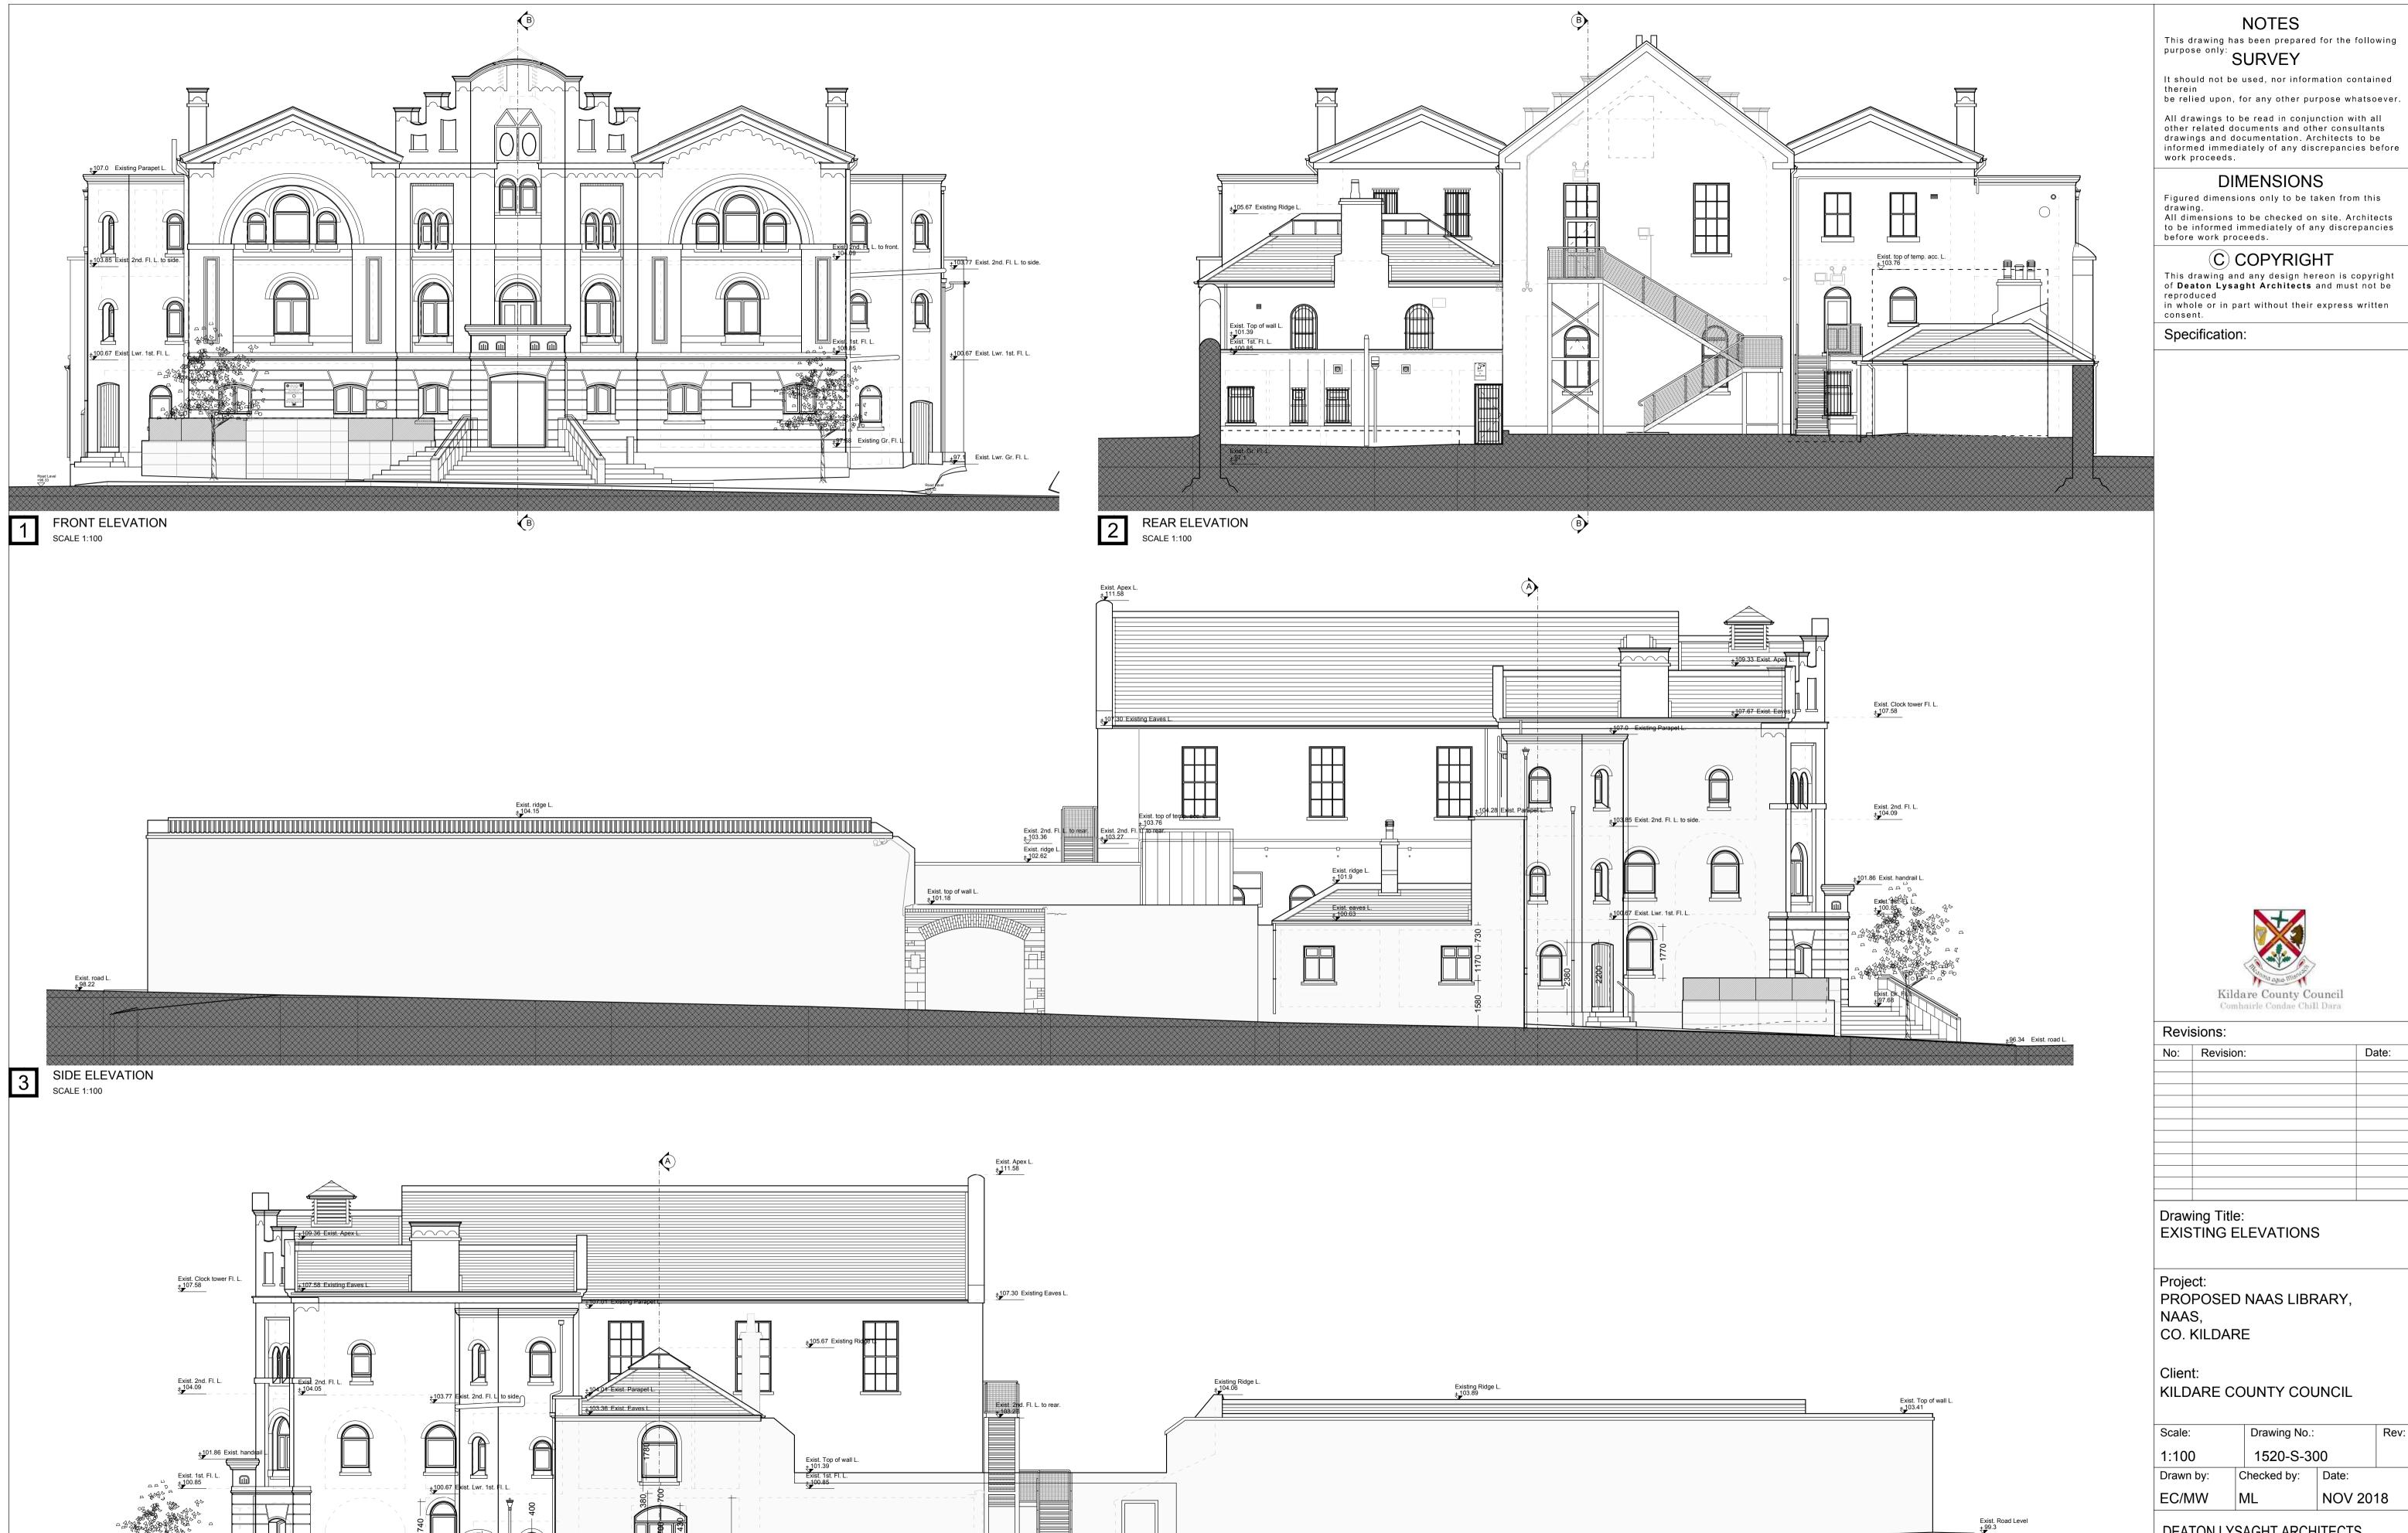

This drawing has been prepared for the following

It should not be used, nor information contained

Figured dimensions only to be taken from this

## (C) COPYRIGHT

This drawing and any design hereon is copyright of **Deaton Lysaght Architects** and must not be

Date:

KILDARE COUNTY COUNCIL

| Scale:         | Drawing No.: |           | Rev |
|----------------|--------------|-----------|-----|
| 1:100 1520-S-3 |              | 00        |     |
| Drawn by:      | Checked by:  | Date:     |     |
| EC/MW          | ML           | ML NOV 20 |     |
|                |              |           |     |

DEATON LYSAGHT ARCHITECTS

44 SOUTH RICHMOND STREET, DUBLIN 2, IRELAND

Tel. 353 -1- 4754960

mail@dlarch.ie www.deatonlysaght.ie

Page:

Deaton Lysaght Architects